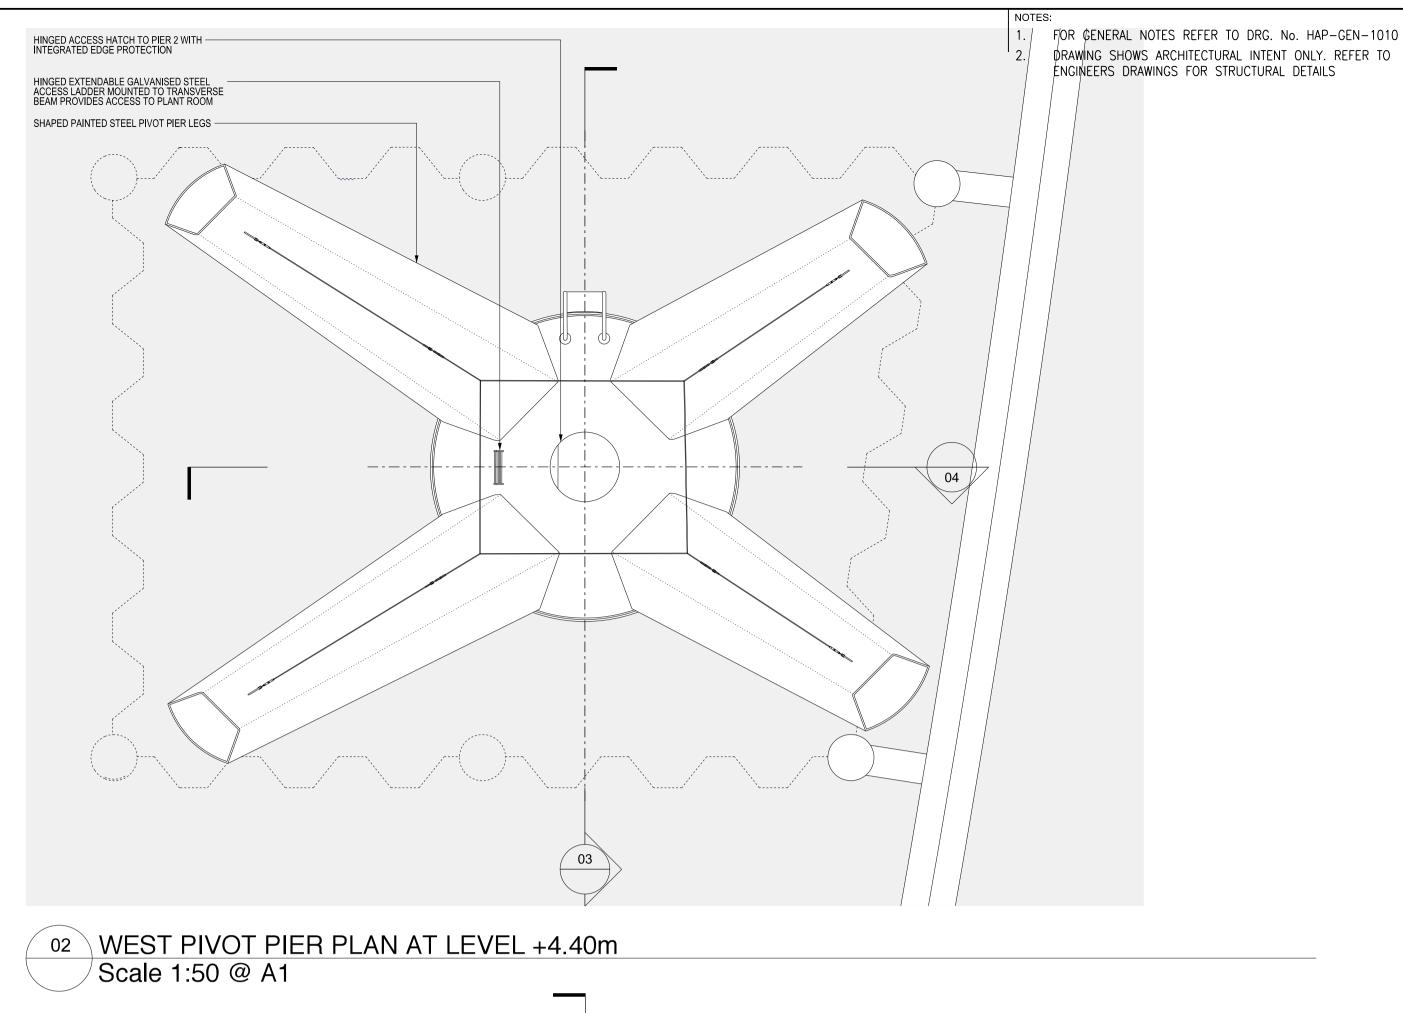

Scale 1:50 @ A1

Realdania Real Byg

Realdania Byg

Design Team:
BUROHAPPOLD
ENGINEERING

WilkinsonEyre

Copenhagen Inner Harbour Bridge at Vester Voldgade

Title: WEST PIVOT PIER
PLANS AND SECTIONS

Scale @A1:
1:50

Drawing Number: WEA-ARC-2041

Rev: F

CONSTRUCTION

Date By Chk'd. App'd.

Rev Description

DO NOT SCALE THIS DRAWING.