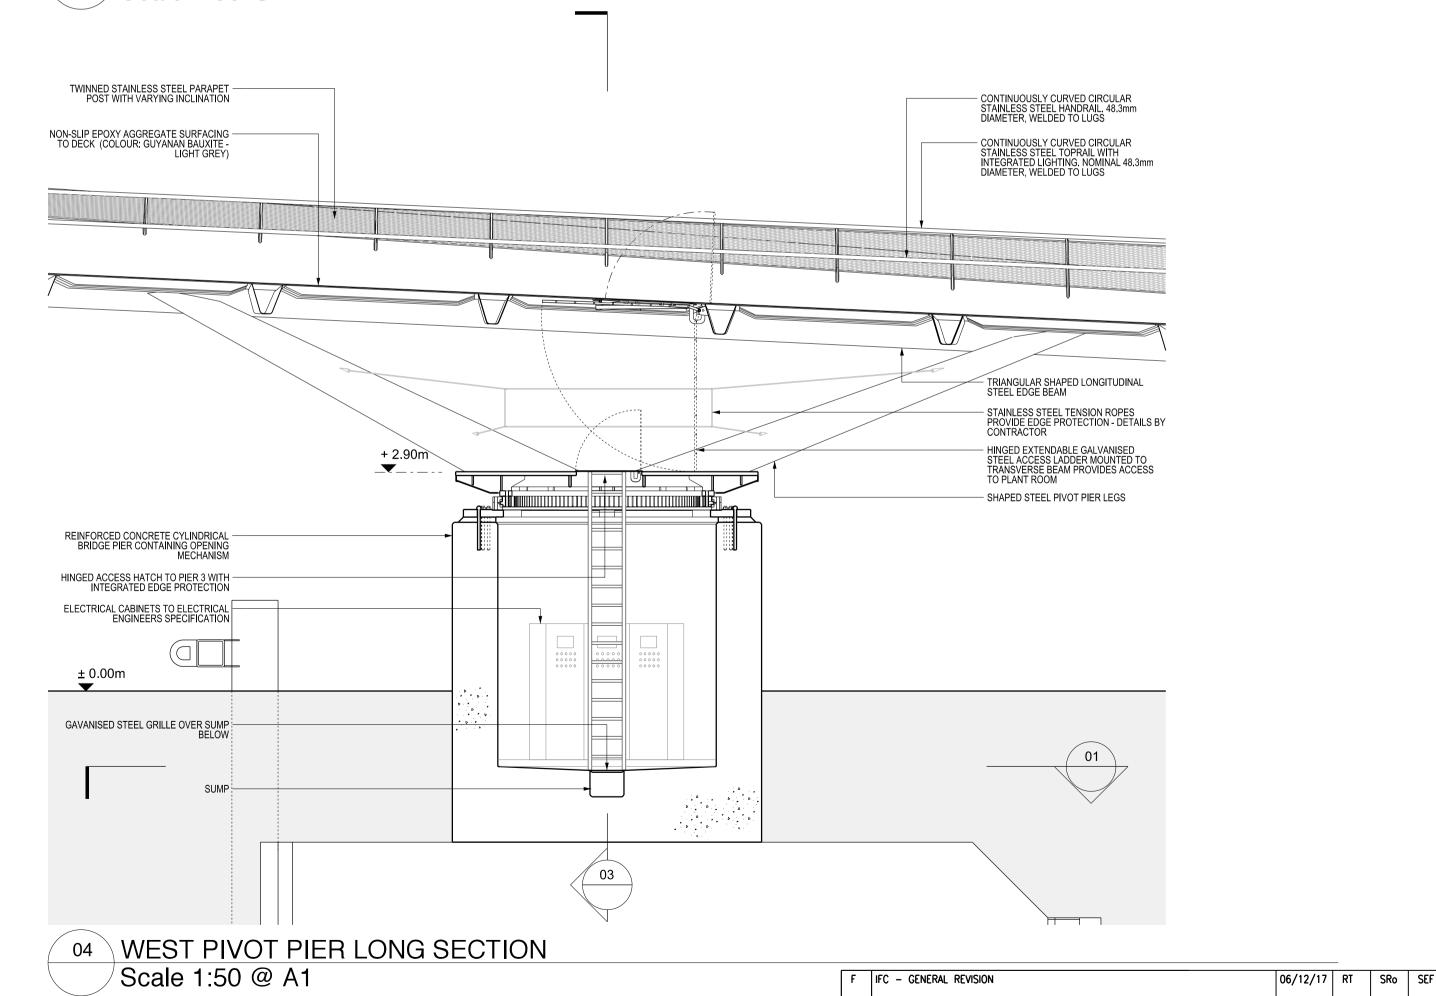

ACCESS TO PLANT ROOM SHOULD BE IN ACCORDANCE WITH O&M MANUAL WHICH IS TO BE DEVELOPED AT THE DETAIL DESIGN STAGE OF THE PROJECT.

DECOMMISSIONING/DEMOLITION.

MAINTENANCE/CLEANING/OPERATION.

03 WEST PIVOT PIER CROSS SECTION

Scale 1:50 @ A1

Realdania Real Byg

Realdania Byg

Design Team:
BUROHAPPOLD
ENGINEERING

WilkinsonEyre

Copenhagen Inner Harbour Bridge at Vester Voldgade

Title: WEST PIVOT PIER
PLANS AND SECTIONS

Scale @A1:
1:50

Drawing Number: WEA-ARC-2041

Rev: F

CONSTRUCTION

Date By Chk'd. App'd.

Rev Description

DO NOT SCALE THIS DRAWING.