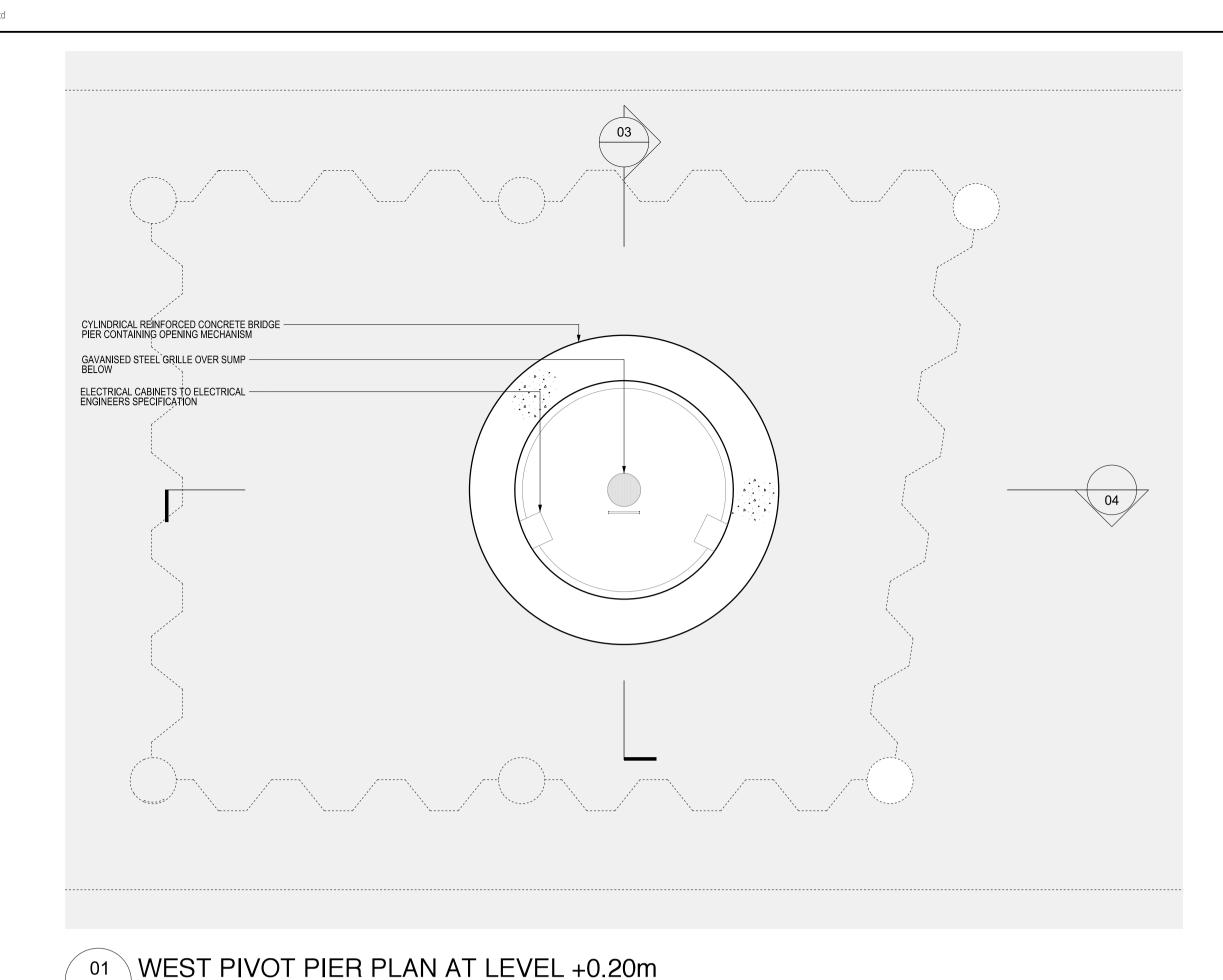

Scale 1:50 @ A1

Realdania Real Byg

Realdania Byg

Design Team:
BUROHAPPOLD
ENGINEERING

WilkinsonEyre

Copenhagen Inner Harbour Bridge at Vester Voldgade

Title: WEST PIVOT PIER
PLANS AND SECTIONS

Scale @A1:
1:50

Drawing Number: WEA-ARC-2041

Rev: F

CONSTRUCTION

Date By Chk'd. App'd.

Rev Description

DO NOT SCALE THIS DRAWING.