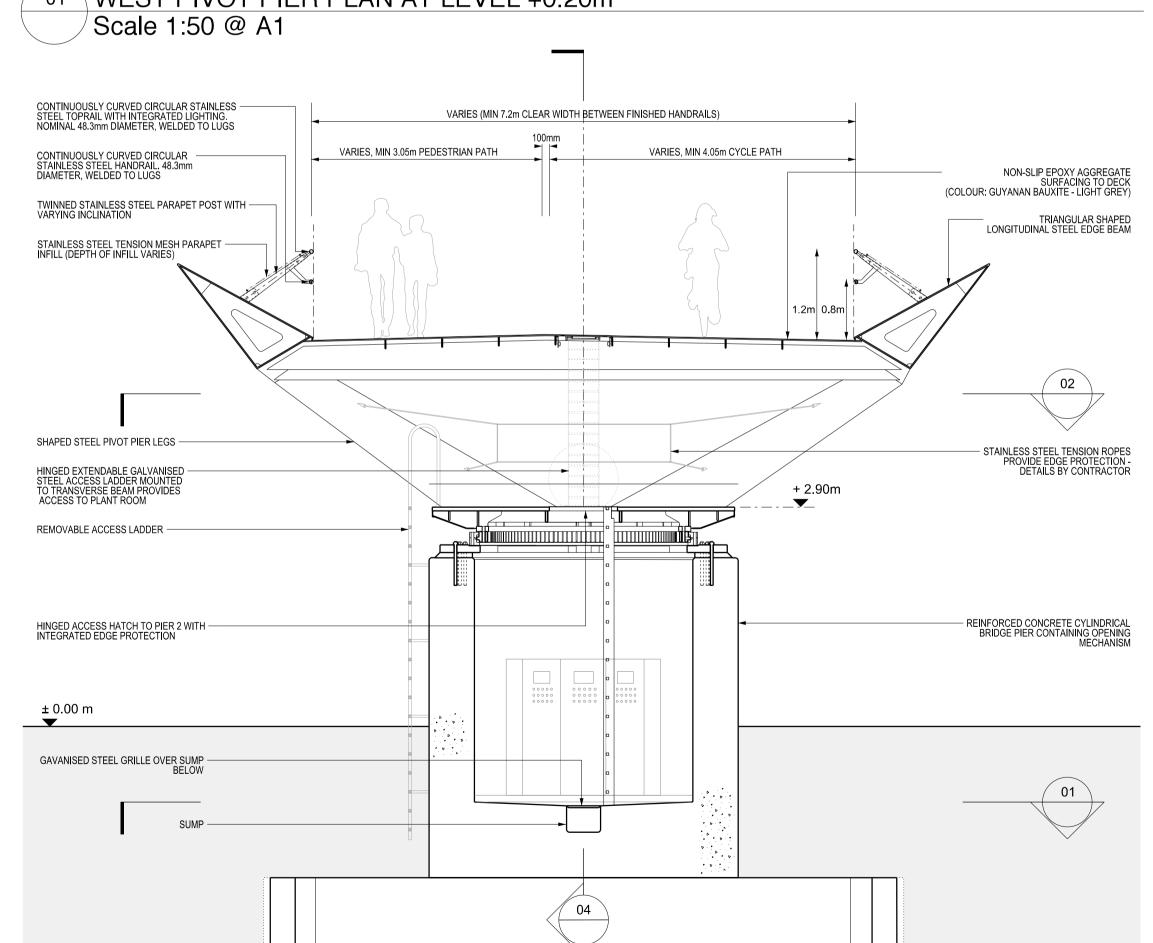

ACCESS TO PLANT ROOM SHOULD BE IN ACCORDANCE WITH O&M MANUAL WHICH IS TO BE DEVELOPED AT THE DETAIL DESIGN STAGE OF THE PROJECT.

DECOMMISSIONING/DEMOLITION.

MAINTENANCE/CLEANING/OPERATION.

03 WEST PIVOT PIER CROSS SECTION

Scale 1:50 @ A1

Realdania Real Byg

Realdania Byg

Design Team:
BUROHAPPOLD
ENGINEERING

WilkinsonEyre

Copenhagen Inner Harbour Bridge at Vester Voldgade

Title: WEST PIVOT PIER
PLANS AND SECTIONS

Scale @A1:
1:50

Drawing Number: WEA-ARC-2041

Rev: F

CONSTRUCTION

Date By Chk'd. App'd.

Rev Description

DO NOT SCALE THIS DRAWING.