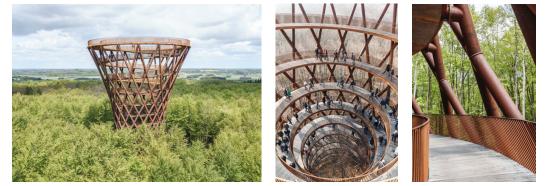

The Forest Tower is a spectacular and challenging structure that at the same time appears like a very simple structure. The dimensions and choice of materials are carefully integrated with the surrounding landscape and forest, which enhance the nature and architectural experience.

In this webinar, we will present the history of The Forest Tower project starting with the investors' initial ideas and ambitions back in 2014, how the structure and landscape work together, the choice of materials, structural solutions, the construction, challenges in the project, co-operation between the participants to the inauguration ceremony in 2019 by former Danish Prime Minister Lars Løkke Rasmussen.